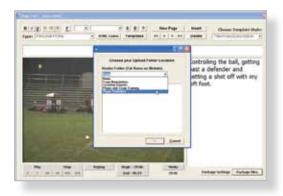

### **IT ALL STARTS WITH ONE SIMPLE FORM:**

| ample Web Form                                                                                                                                                                                                                                                                                                                                                                                                                                                                                                                                                                                                                                                                                      |                   |                           |                          |                       |
|-----------------------------------------------------------------------------------------------------------------------------------------------------------------------------------------------------------------------------------------------------------------------------------------------------------------------------------------------------------------------------------------------------------------------------------------------------------------------------------------------------------------------------------------------------------------------------------------------------------------------------------------------------------------------------------------------------|-------------------|---------------------------|--------------------------|-----------------------|
|                                                                                                                                                                                                                                                                                                                                                                                                                                                                                                                                                                                                                                                                                                     | 22.2              |                           | paratory<br>vision, mind | y School<br>and body. |
| and the second se |                   |                           | 1                        | b.                    |
| Game Highlights                                                                                                                                                                                                                                                                                                                                                                                                                                                                                                                                                                                                                                                                                     | Season Highlights | My Training               | My Portfolio             |                       |
| My Soccer Demo Team Admin Email Address: randy@quikscout.com Enter pomo of first tab.                                                                                                                                                                                                                                                                                                                                                                                                                                                                                                                                                                                                               |                   | Entry name of eace-data   |                          |                       |
| Enter name of first tab:                                                                                                                                                                                                                                                                                                                                                                                                                                                                                                                                                                                                                                                                            |                   | Enter name of second tab: |                          |                       |
| Game Highlights Secured?                                                                                                                                                                                                                                                                                                                                                                                                                                                                                                                                                                                                                                                                            |                   | Season Highlights         |                          |                       |
| Enter name of third tab:                                                                                                                                                                                                                                                                                                                                                                                                                                                                                                                                                                                                                                                                            |                   | Enter name of fourth tab: |                          |                       |
| My Training                                                                                                                                                                                                                                                                                                                                                                                                                                                                                                                                                                                                                                                                                         |                   | My Portfolio              |                          |                       |
| Secured?                                                                                                                                                                                                                                                                                                                                                                                                                                                                                                                                                                                                                                                                                            |                   | Secured?                  |                          |                       |
| Banner/Logo:                                                                                                                                                                                                                                                                                                                                                                                                                                                                                                                                                                                                                                                                                        | )                 | Browse                    | Preview                  |                       |

### **CREATE YOUR TEAM WEBSITE**

The QST Web Form automates the process of building your personal website. Along with a Home Category page, the QST Player Network offers four additional custom categories for uploading multimedia information to your QST Player Website. Within minutes you will be able to upload video clips with notes about a recent game plus highlights for your season. As soon as your information is uploaded it can be viewed by friends and family. You will also be able to create a recruiting portfolio and email website links to college recruiters.