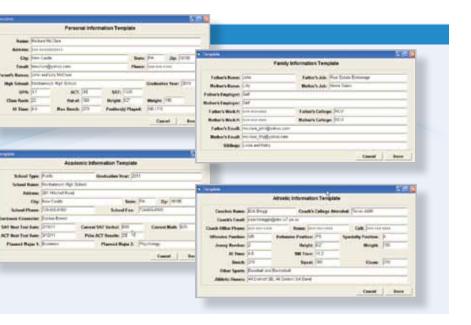

### To Assist with Your Personal Portfolio Standard Recruiting Templates are Included with the Quik Scout Player Software

100

Talap tribas | Aslap Ba

- 1. Personal Information Template
- 2. Family Information Template
- 3. Academic Information Template
- 4. Athletic Information Template