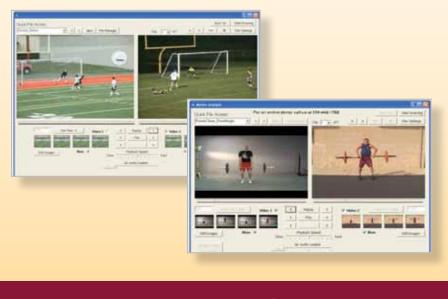

# **QuikScout Player Video Editing Software**

QuikScout Player is an all-in-one video editing program. QuikScout makes it easy to organize video and access clips used in presentations.

> when when when when why 11111

> > 1111

1111

11110-010

(Instant)

- Use your terminology and customize QuikScout's keyboards for fast and easy data entry
- Program up to six Notation Fields to expand your video search capabilities
- Search and organize game video using QuikScout's powerful search engine

### Also Included with each **QuikScout Player Program is a** Copy of QuikScout inMotion

- Improve Your Performance with Motion Analysis
- Synchronize video clips to compare and study your technique against the model
- Break down passing, kicking and running technique and study critical stages in steps, plant and release points
- Analyze weightlifting technique to improve performance and reduce the risk of injury